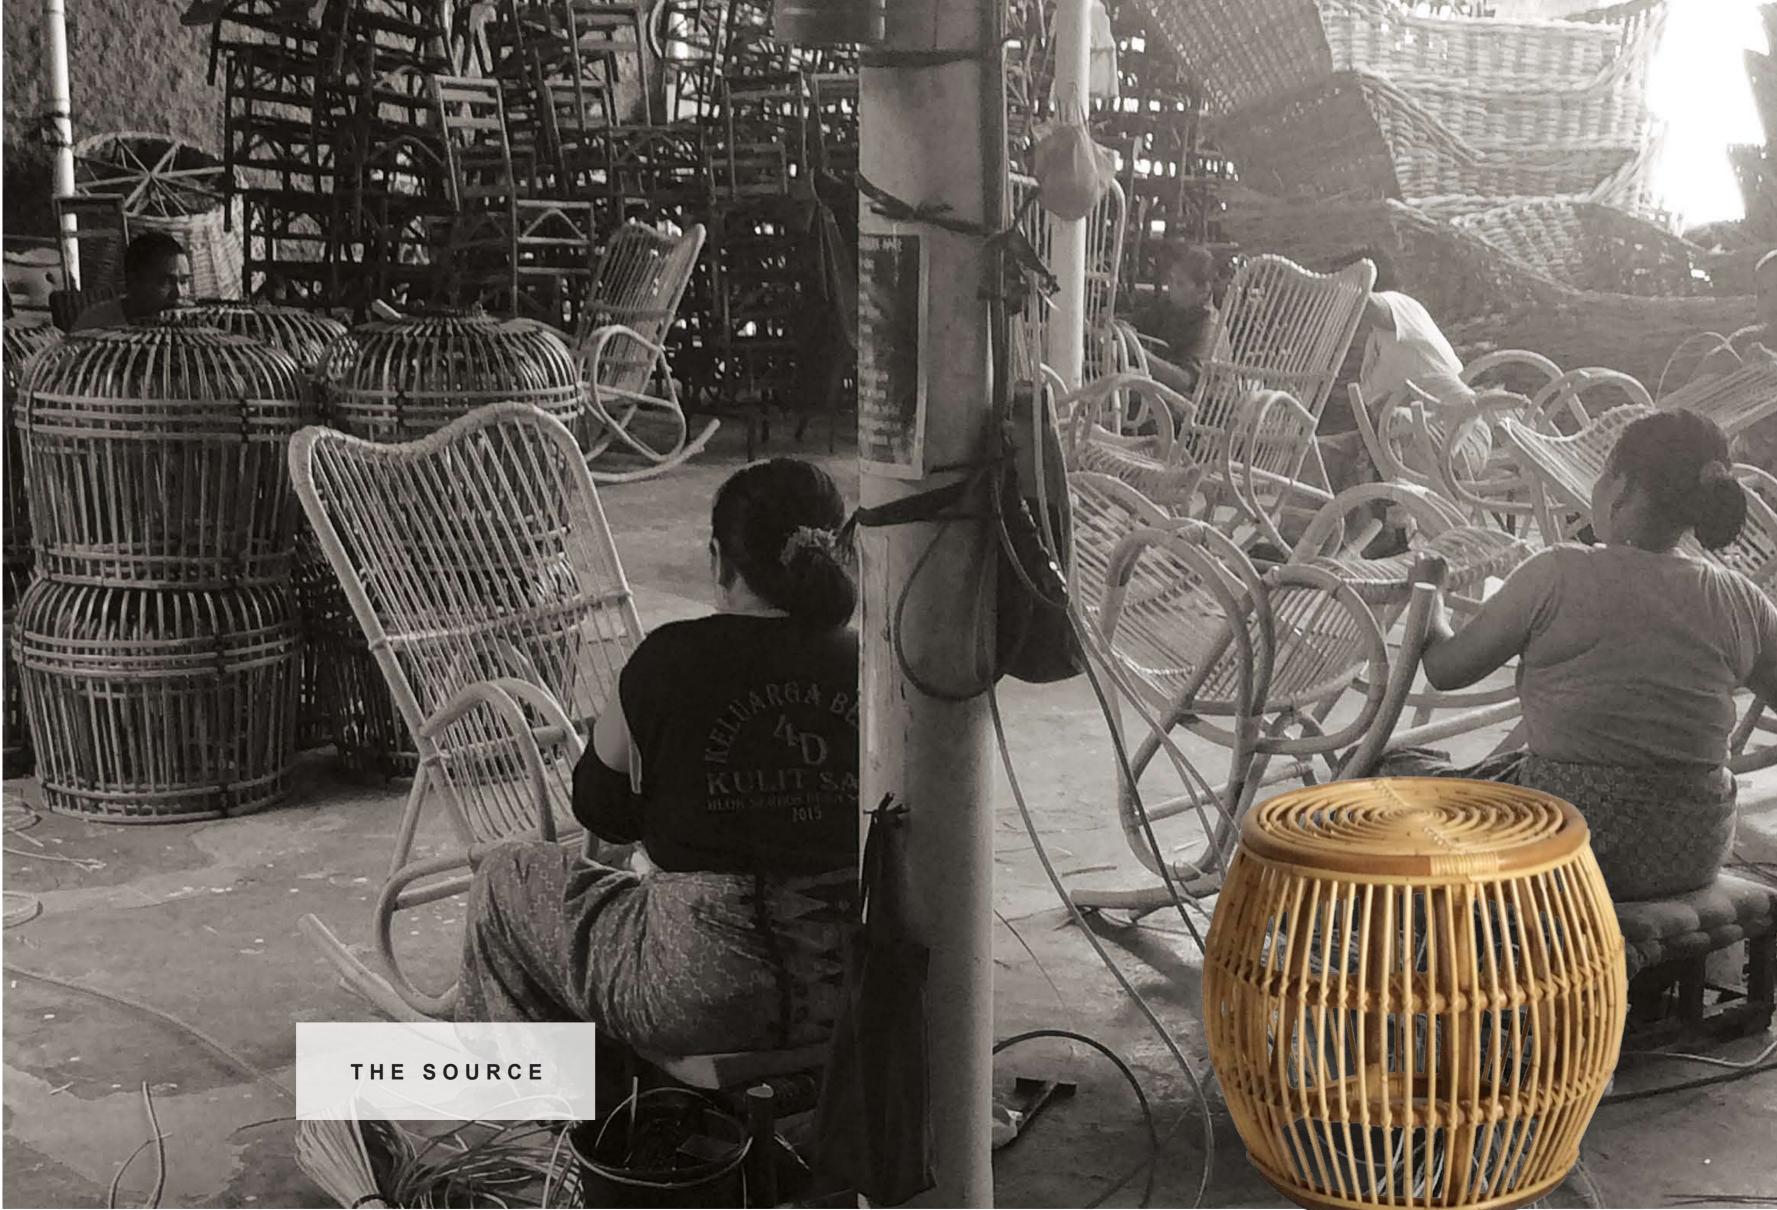

creativesourcing//
a unique and original collection brought to you
by Candlelight The Showroom from remote villages
of Indonesia - and factories around the world.
Inspiration for the space within and all around us /
for the infinity of Greek Island bliss, for the
Ethnic explosion of
color in exotic departures,
or perhaps the soft elegant
aura of a remembered afternoon.
The creation of unique environments
and dream projects.