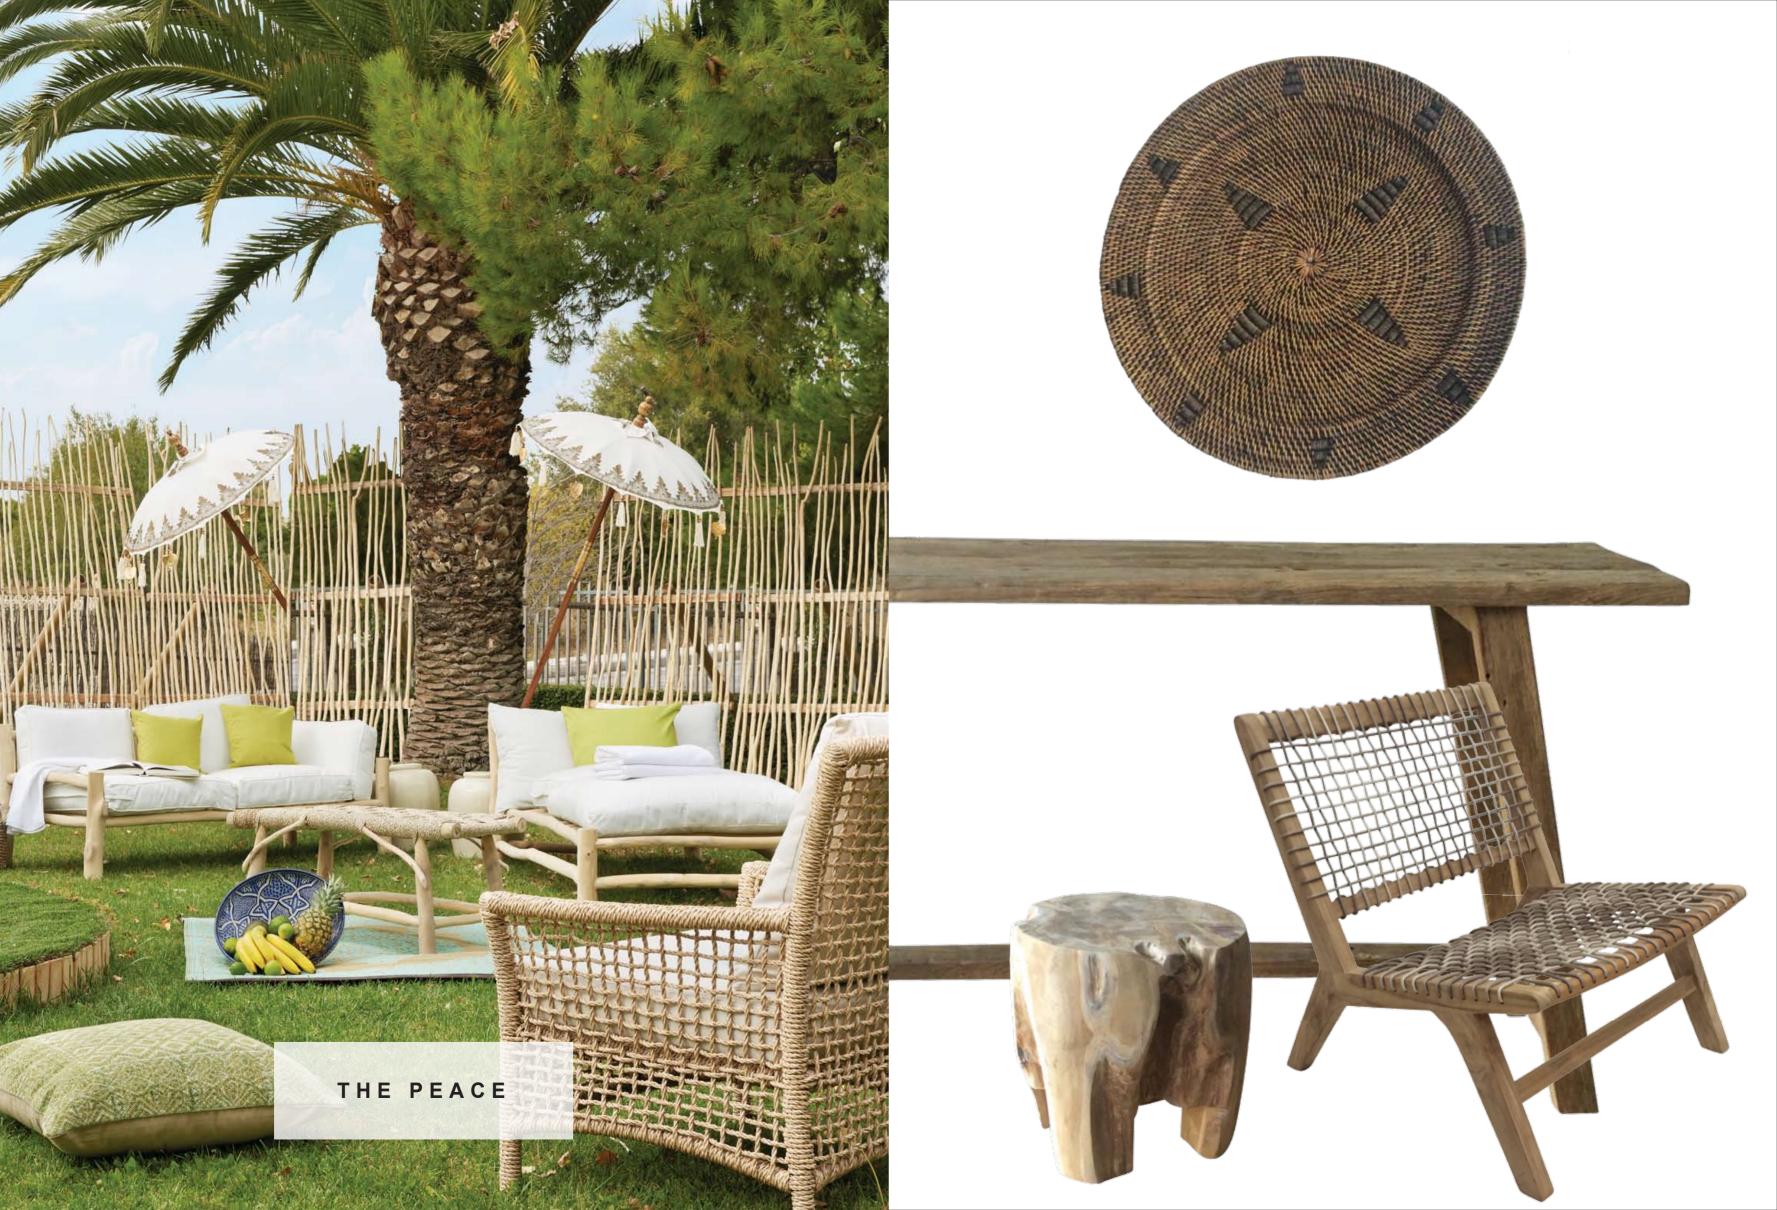

creativesourcing//
a unique and original collection brought to you
by Candlelight The Showroom from remote villages
of Indonesia - and factories around the world.
Inspiration for the space within and all around us /
for the infinity of Greek Island bliss, for the
Ethnic explosion of
color in exotic departures,
or perhaps the soft elegant
aura of a remembered afternoon.
The creation of unique environments
and dream projects.

## Tables

Teak Furniture

Sofas

Deco Items

**Dining Chairs** 

Lounge Chairs

Loungers

Deco Items